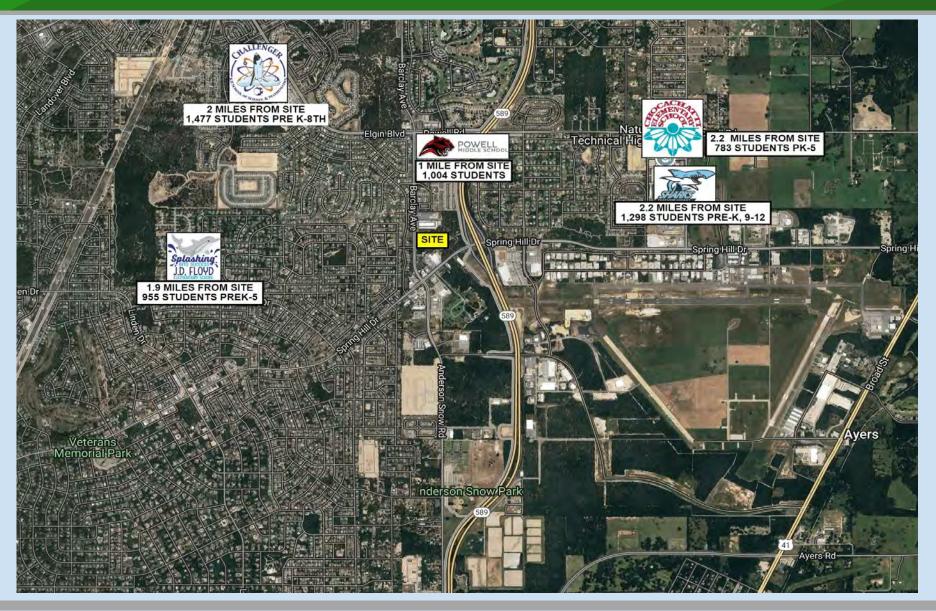

# NWQ Suncoast Pkwy and Spring Hill Dr, Spring Hill FL 34609 Multifamily Site, Restaurant, Retail Pad Available





#### Southeast Commercial—FL

1341 Bedford Ave, Suite A Melbourne FL 32940 cbauman@southeastcommercial.net www.SoutheastCommercial-FL.com

#### **Carol Bauman**

## **Project Overview Conceptual**







### Southeast Commercial—FL

1341 Bedford Ave, Suite A Melbourne FL 32940 cbauman@southeastcommercial.net www.SoutheastCommercial-FL.com

### **Carol Bauman**

## Site Plan—Available Sites



## **Local Schools**





### Southeast Commercial—FL

1341 Bedford Ave, Suite A Melbourne FL 32940 cbauman@southeastcommercial.net www.SoutheastCommercial-FL.com

### **Carol Bauman**

# New Housing under Development





### Southeast Commercial—FL

1341 Bedford Ave, Suite A
Melbourne FL 32940
cbauman@southeastcommercial.net
www.SoutheastCommercial-FL.com

### **Carol Bauman**

### **Property Highlights**

- 37 ac mixed use project, includes 5.3 ac commercial land, fronting Spring Hill Dr at the prime location of NWQ Spring Hill Dr and Suncoast Pkwy (SR 589) and 1.76 ac fronting Barclay Ave
- Zoned PD, residential, retail, restaurant with drive-thru, office, medical and dental, financial institutions
- Master development project includes entitlements for 336 multi-family units (available) and 100 townhomes
-