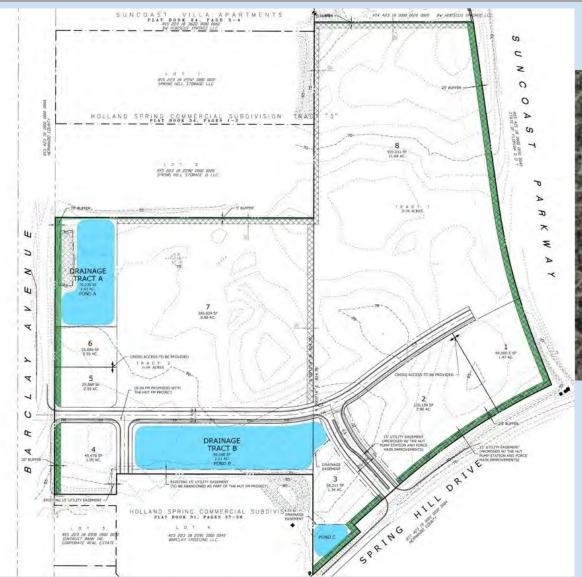

## **Project Overview Conceptual**

### **Property Highlights**

- 37 ac mixed use project, includes 5.3 ac commercial land, fronting Spring Hill Dr at the prime location of NWQ Spring Hill Dr and Suncoast Pkwy (SR 589) and 1.76 ac fronting Barclay Ave
- Zoned PD, residential, retail, restaurant with drive-thru, office, medical and dental, financial institutions
- Master development project includes entitlements for 336 multi-family units (available) and 100 townhomes
- Site is bordered on the east by the Suncoast Trail, a 42 mile paved trail that stretches from Hillsborough County through Pasco and ending in Hernando County.
- Offsite storm water, rough grade, utilities and master infrastructure will be in place
- Approved traffic light with full access as well as an additional approved traffic light at Barclay Avenue to the west
- Cross access with Publix, in Barclay Crossing Shopping Center

| Outlot #1 | Under Contract  | Outlot #7        | Under Contract             |  |
|-----------|-----------------|------------------|----------------------------|--|
| Outlot #2 | Under contract  | Outlot #8        | Available Multifamily Site |  |
| Outlot #3 | Under Contract  |                  |                            |  |
| Outlot #4 | Under Contract  | Available for sa | r sale, or ground lease    |  |
| Outlot #5 | .57ac available | Pricing: contact | Pricing: contact broker    |  |
| Outlot #6 | .57ac available |                  |                            |  |