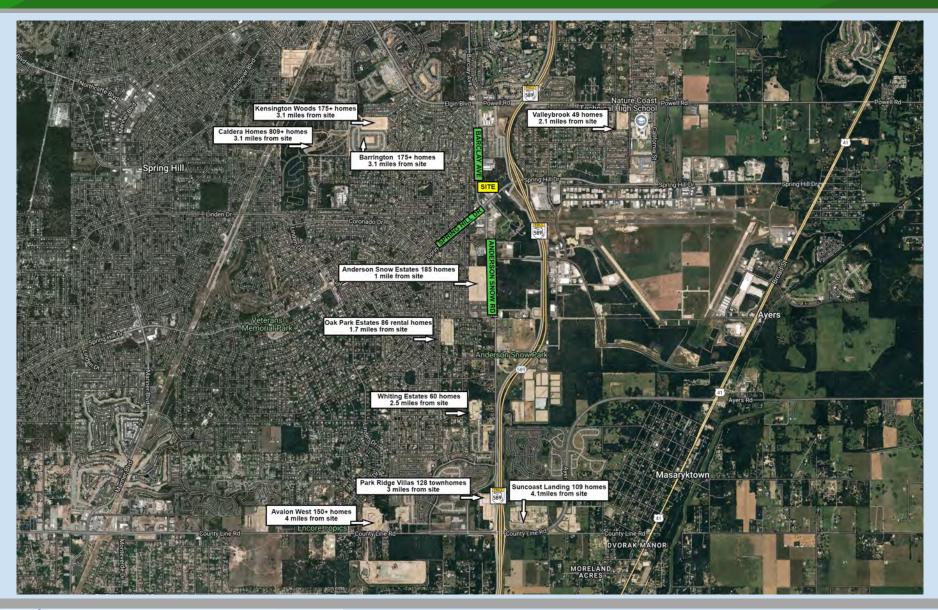

# NWQ Suncoast Pkwy and Spring Hill Dr, Spring Hill FL 34609 Multifamily Site, Restaurant, Retail Pad Available





#### Southeast Commercial—FL

1341 Bedford Ave, Suite A Melbourne FL 32940 cbauman@southeastcommercial.net www.SoutheastCommercial-FL.com

#### **Carol Bauman**

## **Project Overview Conceptual**







### Southeast Commercial—FL

1341 Bedford Ave, Suite A Melbourne FL 32940 cbauman@southeastcommercial.net www.SoutheastCommercial-FL.com

### **Carol Bauman**

## Site Plan—Available Sites



## **Local Schools**





### Southeast Commercial—FL

1341 Bedford Ave, Suite A Melbourne FL 32940 cbauman@southeastcommercial.net www.SoutheastCommercial-FL.com

### **Carol Bauman**

# New Housing under Development





### Southeast Commercial—FL

1341 Bedford Ave, Suite A
Melbourne FL 32940
cbauman@southeastcommercial.net
www.SoutheastCommercial-FL.com

### **Carol Bauman**

### **Property Highlights**

- 37 ac mixed use project, includes 5.3 ac commercial land, fronting Spring Hill Dr at the prime location of NWQ Spring Hill Dr and Suncoast Pkwy (SR 589) and 1.76 ac fronting Barclay Ave
- Zoned PD, residential, retail, restaurant with drive-thru, office, medical and dental, financial institutions
- Master development project includes entitlements for 336 multi-family units (available) and 100 townhomes
- Site is bordered on the east by the Suncoast Trail, a 42 mile paved trail that stretches from Hillsborough County through Pasco and ending in Hernando County.
- Offsite storm water, rough grade, ut