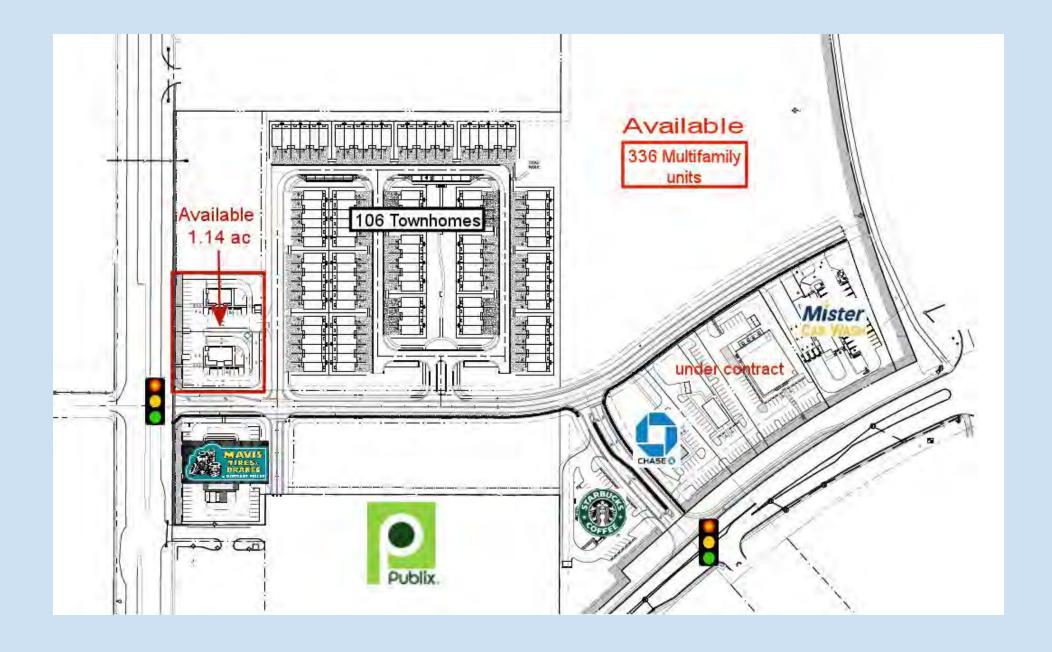

## Site Plan—Available Sites

### **Property Highlights**

- 37 ac mixed use project, includes 5.3 ac commercial land, fronting Spring Hill Dr at the prime location of NWQ Spring Hill Dr and Suncoast Pkwy (SR 589) and 1.76 ac fronting Barclay Ave
- Zoned PD, residential, retail, restaurant with drive-thru, office, medical and dental, financial institutions
- Master development project includes entitlements for 336 multi-family units (available) and 100 townhomes
- Site is bordered on the east by the Suncoast Trail, a 42 mile paved trail that stretches from Hillsborough County through Pasco and ending in Hernando County.
- Offsite storm water, rough grade, utilities and master infrastructure will be in place
- Approved traffic light with full access as well as an additional approved traffic light at Barclay Avenue to the west
- Cross access with Publix, in Barclay Crossing Shopping Center

| Outlot #1 | Under Contract  | Outlot #7        | Under Contract             |  |
|-----------|-----------------|------------------|----------------------------|--|
| Outlot #2 | Under contract  | Outlot #8        | Available Multifamily Site |  |
| Outlot #3 | Under Contract  |                  |                            |  |
| Outlot #4 | Under Contract  | Available for sa | r sale, or ground lease    |  |
| Outlot #5 | .57ac available | Pricing: contact | Pricing: contact broker    |  |
| Outlot #6 | .57ac available |                  |                            |  |