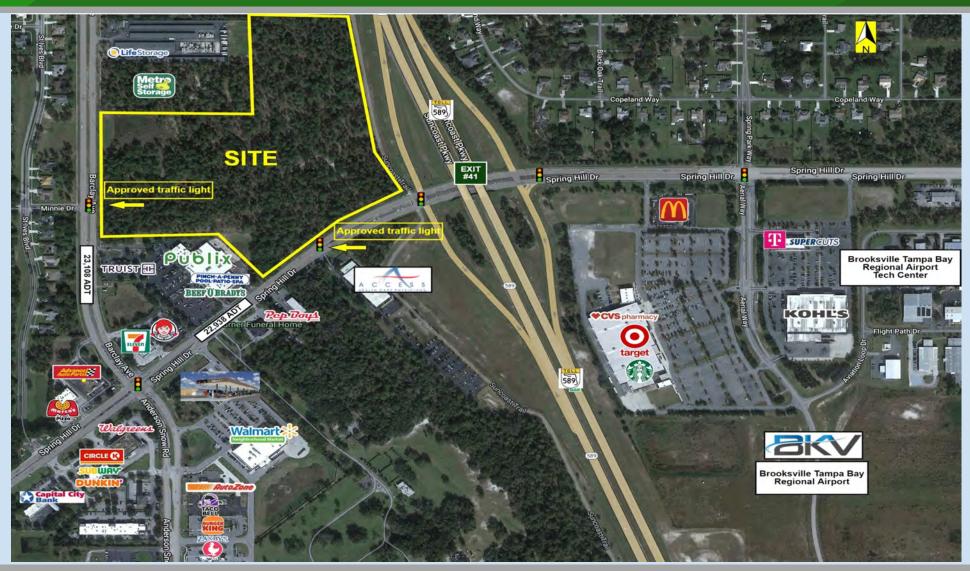

### **Property Highlights**

- 37 ac mixed use project, includes 5.3 ac commercial land, fronting Spring Hill Dr at the prime location of NWQ Spring Hill Dr and Suncoast Pkwy (SR 589) and 1.76 ac fronting Barclay Ave
- Zoned PD, residential, retail, restaurant with drive-thru, office, medical and dental, financial institutions
- Master development project includes entitlements for 336 multi-family units (available) and 100 townhomes
- Site is bordered on the east by the Suncoast Trail, a 42 mile paved trail that stretches from Hillsborough County through Pasco and ending in Hernando County.
- Offsite storm water, rough grade, utilities and master infrastructure will be in place
- Approved traffic light with full access as well as an additional approved traffic light at Barclay Avenue to the west
- Cross access with Publix, in Barclay Crossing Shopping Center

### Area Highlights

- Expanding suburban trade area of the Tampa-St Petersburg-Clearwater MSA
- The adjacent Suncoast Parkway and US 41 connects to nearby I-75, and SR 50 for streamlined travel to Tampa, Orlando and other statewide destinations
- Join Publix, Walmart, Target, Kohls and many other area retailers
- Bravera Health Spring Hospital: just 5 miles from site with 124 beds
- Brooksville-Tampa Bay Regional Airport & Technology Center (BKV): under 1 mile from site, a
   General Aviation Airport and 2,400 ac technology campus with aircraft services, and manufacturing

### **Traffic Count**

Barclay Ave ADT 24,000 Springhill Dr ADT 24,500